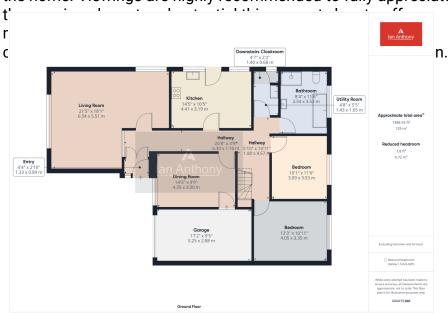

## **NO UPWARD CHAIN!!**

Presenting a deceptively spacious four-bedroom dormer bungalow set out over 1,621 square foot, ideally located in the sought-after residential area of Lynwood Avenue, Aughton. The ground floor accommodation features an inviting entrance hall, a large living room, a separate dining room, a well-appointed kitchen, a convenient utility room & WC, a family bathroom, two bedrooms, and an integral garage. Ascending to the first floor, you'll find two additional bedrooms, offering ample space for comfortable living arrangements. Externally, the property boasts gardens to the front and rear, with a driveway providing off-road parking, adding to the convenience and accessibility of the home. Viewings are highly recommended to fully appreciate